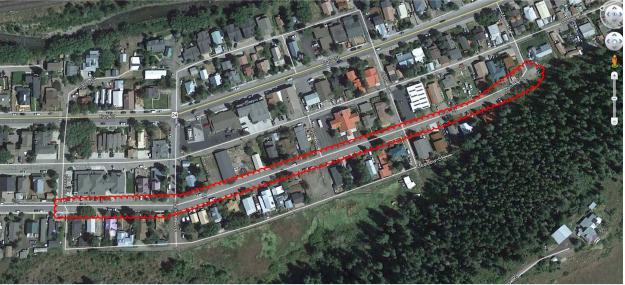

#### 6. <u>Discussion/Direction</u>: CDOT Revitalizing Main Street Grant Opportunity – Metteer

Michelle M., Jenna Siegel of Stolfus Eng., and Staff are asking Council to approve work toward the submittal of a CDOT grant application. If awarded the Grant would be used to continue the sidewalk project in south Minturn. Funding match required by the Town of Minturn would not exceed \$400,000. The Town would use savings and would search out additional grants that might be used to help our match portion as was done similar in the most recent phase. This would be an 80% CDOT and a 20% match from the Town.

Council should note: the sidewalk project is an ongoing effort as funds/grant opportunities become available. Council should provide ongoing direction to staff and consultants regarding the desired scope of the project (sidewalks thru Maloit Park vs. bike lane vs multi-user path). This proposal would pick up where we left off in the 900 Block and extend to the Boneyard Open Space. Grant award is anticipated in July 2021, final design in 2022, and construction in 2023.