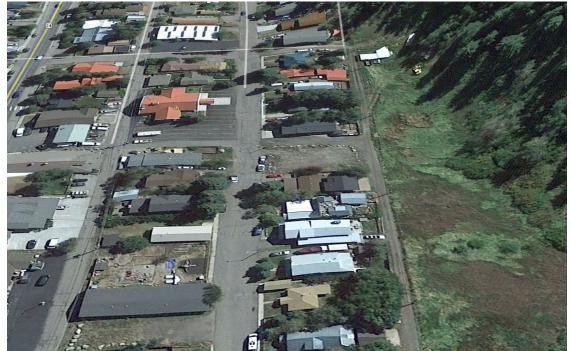

#### 6. <u>Discussion/Direction</u>: CDOT Revitalizing Main Street Grant Opportunity – Metteer

Michelle M., Jenna Siegel of Stolfus Eng., and Staff are asking Council to approve work toward the submittal of a CDOT grant application. If awarded the Grant would be used to continue the sidewalk project in south Minturn. Funding match required by the Town of Minturn would not exceed \$400,000. The Town would use savings and would search out additional grants that might be used to help our match portion as was done similar in the most recent phase. This would be an 80% CDOT and a 20% match from the Town.

Council should note: the sidewalk project is an ongoing effort as funds/grant opportunities become available. Council should provide ongoing direction to staff and consultants regarding the desired scope of the project (sidewalks thru Maloit Park vs. bike lane vs multi-user path). This proposal would pick up where we left off in the 900 Block and extend to the Boneyard Open Space. Grant award is anticipated in July 2021, final design in 2022, and construction in 2023.