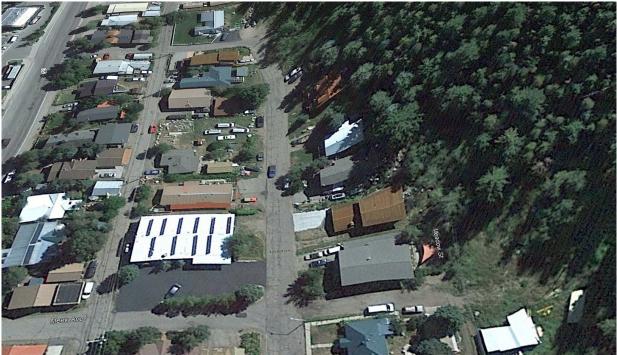

#### 6. <u>Discussion/Direction</u>: CDOT Revitalizing Main Street Grant Opportunity – Metteer

Michelle M., Jenna Siegel of Stolfus Eng., and Staff are asking Council to approve work toward the submittal of a CDOT grant application. If awarded the Grant would be used to continue the sidewalk project in south Minturn. Funding match required by the Town of Minturn would not exceed \$400,000. The Town would use savings and would search out additional grants that might be used to help our match portion as was done similar in the most recent phase. This would be an 80% CDOT and a 20% match from the Town.

Council should note: the sidewalk project is an ongoing effort as funds/grant opportunities become available. Council should provide ongoing direction to staff and consultants regarding the desired scope of the project (sidewalks thru Maloit Park vs. bike lane vs multi-user path). This proposal would pick up where we left off in the 900 Block and extend to the Boneyard Open Space. Grant award is anticipated in July 2021, final design in 2022, and construction in 2023.