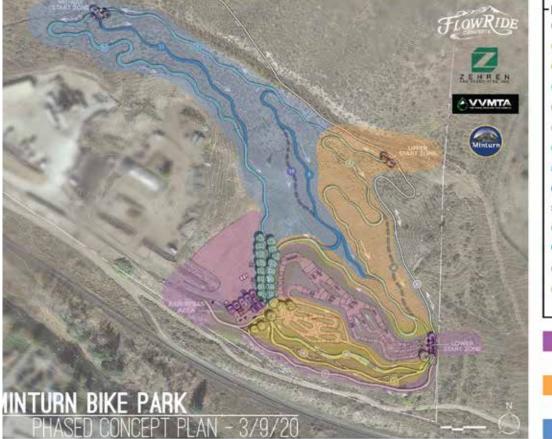

# 2021 Phase 2B Completion

# Phase 2B:

- 5 trails including Eagle County's first Dual Slalom Course
- #7 Intermediate connecting trail to Upper Start Zone
- #9 Intermediate/Advanced trail with berms, rocks, and jumps
- #10 Advanced technical flow trail with rock drops, gaps, and features
- #11 Intermediate/Advanced tech/flow trail with rock jumps and more
- #12 Beginner/Intermediate Dual Slalom Course Race your

Phase 2B Total Cost:

# \$40,000.00

#### LEGEND -----

 ENTRY SIGNAGE / SPECTATOR AREA (SITE HAP & SAFETY SICN. BINOHS, FLEX SPACE)
 BEGINNERSPECTATOR ACCESS TRAIL •

BEGINNER GRAVITY SKILLS TRAIL BERMS ROLLES ROCK & BUILT SKILLS FEATURES

BEGANTM GRAVITY SKILLS OPTION (TECHNICAL DRT AND ROCK SKILLS FEATURES)

BEGINTM PROGRESSIVE DROP ZONE

- EXISTING MINI MILE TRAIL .
- BEG/INTM GRAVITY FLOW TRAIL . (BERMS, ROLLERS, TABLE-TOPS & ROCK FEATURES)
- INTERMEDIATE DH TECH/FLOW OPTION (NOCK DROPS, JUNES & TECH REATURES)
   INTERNADV GRAVITY FLOW TRAIL BERNS, ROLLES, JUNES & ROCK (FLATURES)
- ADV DH TECH/FLOW OPTION (ROCK DROPS, GAP JUMPS & TECH FEATURES)
- INTM/ADV TECH/FLOW TRAIL (ROCK AMPS & BERMS, DROPS & TECH FEA
- BEGANTM DUAL SLALOM COURSE (DUAL ROLLERS, BERMS AND RYTHM FEATURES)
- BEG-ADV PUMP TRACK (PHASE 2) (PROPOSED DIRT OR HARD SUBPACE PUMP TRACK)

BEG-ADV DIRT JUMP ZONE (PHASE 2) (DRT & FREFAB JUMPS, BURNS & BUILT FEATURES) \*ACCOMODATES ADAPTIVE MOUNTAIN BIKING